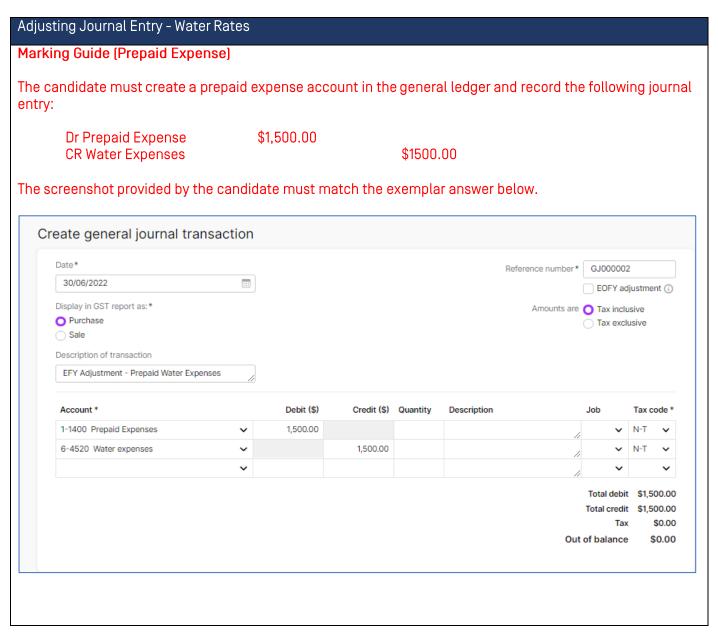

#### Task 2

Harry Mint's accountant has sent him the end-of-year adjustments for the 2022 FY. Harry has asked if you could record the following adjusting journal entries in MYOB.

• Water Expenses of \$3,000.00 were paid 12 months in advance on 01/01/2022 and recognised in the accounts as an expense. Use the snipping tool to capture a screenshot of the adjusting journal entry and paste the screenshot into the space below.