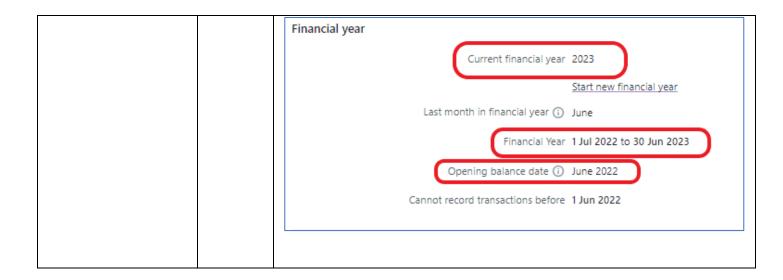

Select Business settings.

And add the business details:

| Herbs by Harry Business Inform                 | nation                                                  |  |
|------------------------------------------------|---------------------------------------------------------|--|
| Business name                                  | Herbs by Harry                                          |  |
| Trading name *                                 | (Student name, Student #) - Herbs by Harry Pty Ltd      |  |
| Business owner                                 | Harry Mint harry.mint@herbsbyharry.com                  |  |
| Organisation type                              | Pty Ltd Company                                         |  |
| Herbs by Harry email address                   | info@herbsbyharry.student.com                           |  |
| Reply-to email address                         | accounts@herbsbyharry.student.com                       |  |
| (MYOB)                                         | From name: Herbs by Harry                               |  |
| Phone number                                   | 02 4050 1198                                            |  |
| Website                                        | http://herbs.by.harrystudent.com                        |  |
| Industry classification                        | Retail                                                  |  |
| Specific industry code                         | Vegetable Growing (Outdoors)                            |  |
| ABN                                            | 26 008 672 179                                          |  |
| Postal address                                 | 52 Shamrock Avenue Woodburn NSW 2538                    |  |
| Shop address                                   | 52 Shamrock Avenue Woodburn NSW 2538                    |  |
| Tax File Number                                | 111 111 111                                             |  |
| GST reporting                                  | Monthly - Accrual Basis                                 |  |
| Current financial year                         | 2022                                                    |  |
| Last day of the financial year                 | 30/06/2022                                              |  |
| Opening balance date                           | 30/06/2022                                              |  |
| Bank Account details                           | Account Name: Herbs by Harry Trading Account            |  |
|                                                | BSB: 311-876                                            |  |
|                                                | ACC No: 9876543                                         |  |
|                                                | Westpac banking Code: 098733                            |  |
|                                                |                                                         |  |
| *When you set up the Trading Na                | ame, please include your name and student number, e.g., |  |
| Clark Kent SN-123456 – Herbs by Harry Pty Ltd. |                                                         |  |