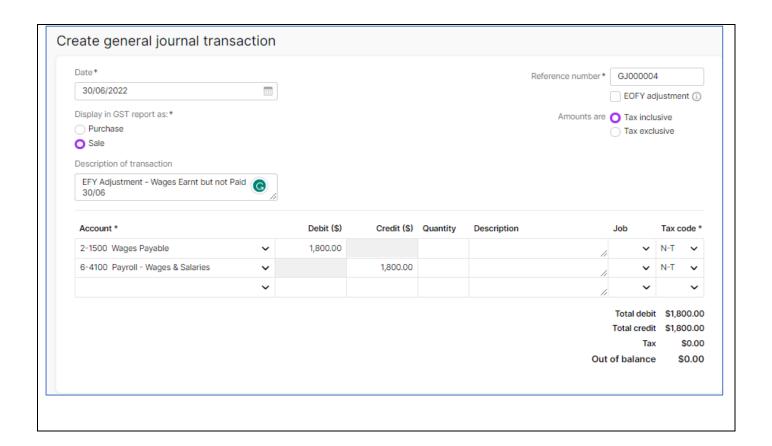

The screenshot provided by the candidate must match the exemplar answer below.

• On 30/06/2022, the business owed its employees \$1,800.00 in wages that were paid on 05/07/2021. Use the snipping tool to capture a screenshot of the adjusting journal entry and paste the screenshot into the space below.

## Adjusting Journal Entry - Wages

## Marking Guide (Accrued Expense)

The candidate must create a Wages Payable account in the general ledger and record the following journal entry:

Dr Wages & Salaries \$1,800.00

Cr Wages Payable \$1,800.00

The screenshot provided by the candidate must match the exemplar answer below.

 Herbs for Harry earned \$600.00 in commission during the 2022 FY. The commission was paid on 10/07/2022. Use the snipping tool to capture a screenshot of the adjusting journal entry and paste the screenshot into the space provided.