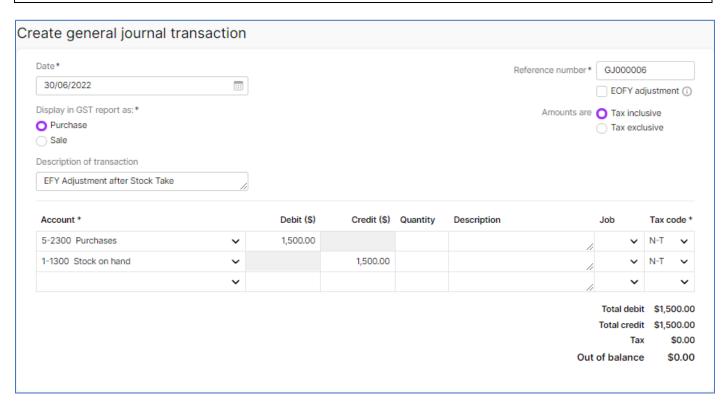

 On 30/06/2022, Harry conducted a stock take. He valued his closing inventory at \$63,500.00. In the table below, calculate the cost of sales (COS) at 30 June 2022. Reconcile the COS amount to the stock on hand account in the balance sheet and make any necessary adjustments in the accounts.

## **Marking Guide**

The student must calculate the COS using the Opening Stock and Net Purchases figures in the trial balance and the closing stock figure from the stocktake. They must then record the following journal to adjust the inventory figure in the Balance Sheet and provide a screenshot of the Cost of Sales and Current Assets.

Dr Purchases \$1,500.00

Cr Stock on Hand \$1,500.00

| Inventory Reconciliation |                             |  |
|--------------------------|-----------------------------|--|
| Opening Stock            | \$65,000.00 (Trial Balance) |  |
| Net Purchases            | \$18,550.00 (Trial Balance) |  |
| Closing Stock            | \$63,500.00                 |  |
| Cost of Sales            | \$20,050.00                 |  |