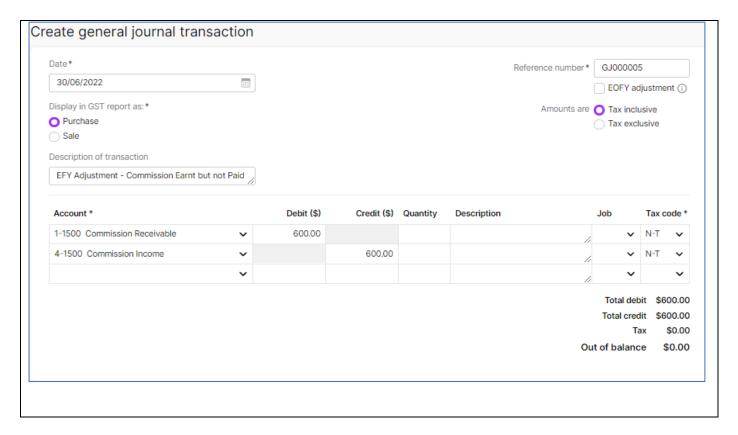

The screenshot provided by the candidate must match the exemplar answer below.

 Herbs for Harry earned \$600.00 in commission during the 2022 FY. The commission was paid on 10/07/2022. Use the snipping tool to capture a screenshot of the adjusting journal entry and paste the screenshot into the space provided.