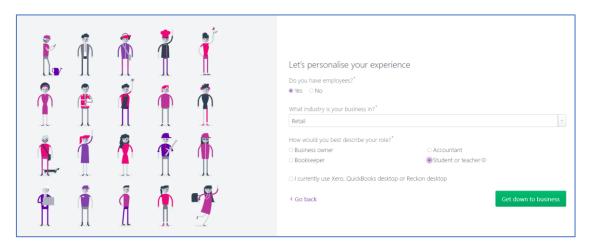

**Step 6** – Select yes to employees, use **Retail** from the dropdown menu for your business's industry and select **Student or teacher** as your role.

FNSACC426 Set up and operate computerised accounting systems