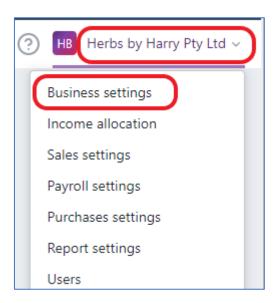

Select Business settings.

And add the business details:

| Herbs by Harry Business Inform                 | nation                                                  |  |
|------------------------------------------------|---------------------------------------------------------|--|
| Business name                                  | Herbs by Harry                                          |  |
| Trading name *                                 | (Student name, Student #) - Herbs by Harry Pty Ltd      |  |
| Business owner                                 | Harry Mint harry.mint@herbsbyharry.com                  |  |
| Organisation type                              | Pty Ltd Company                                         |  |
| Herbs by Harry email address                   | info@herbsbyharry.student.com                           |  |
| Reply-to email address                         | accounts@herbsbyharry.student.com                       |  |
| (MYOB)                                         | From name: Herbs by Harry                               |  |
| Phone number                                   | 02 4050 1198                                            |  |
| Website                                        | http://herbs.by.harrystudent.com                        |  |
| Industry classification                        | Retail                                                  |  |
| Specific industry code                         | Vegetable Growing (Outdoors)                            |  |
| ABN                                            | 26 008 672 179                                          |  |
| Postal address                                 | 52 Shamrock Avenue Woodburn NSW 2538                    |  |
| Shop address                                   | 52 Shamrock Avenue Woodburn NSW 2538                    |  |
| Tax File Number                                | 111 111 111                                             |  |
| GST reporting                                  | Monthly - Accrual Basis                                 |  |
| Current financial year                         | 2022                                                    |  |
| Last day of the financial year                 | 30/06/2022                                              |  |
| Opening balance date                           | 30/06/2022                                              |  |
| Bank Account details                           | Account Name: Herbs by Harry Trading Account            |  |
|                                                | BSB: 311-876                                            |  |
|                                                | ACC No: 9876543                                         |  |
|                                                | Westpac banking Code: 098733                            |  |
|                                                |                                                         |  |
| *When you set up the Trading Na                | ame, please include your name and student number, e.g., |  |
| Clark Kent SN-123456 – Herbs by Harry Pty Ltd. |                                                         |  |