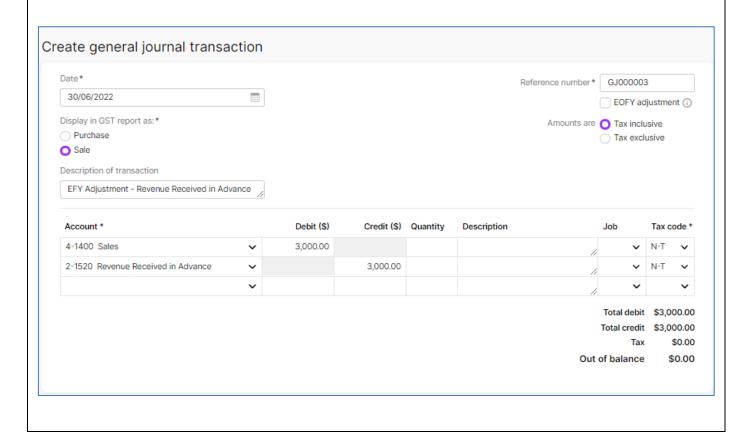

On 29/06/2022, Herbs by Harry issued a tax invoice for plants for \$3,300.00 (GST inclusive). The invoice
was paid on 30/06/2022; however, due to low stock levels, Herbs by Harry could not deliver the stock
until 15/07/2022. You only need to create an accrual for the income portion of the revenue. Use the
snipping tool to capture a screenshot of the adjusting journal entry and paste the screenshot into the
space below.

#### Marking Guide (Prepaid Revenue)

The candidate must create a Revenue Received in Advance account in the general ledger and record the following journal entry:

Dr Sales \$3,000.00

Cr Revenue received in advance \$3,000.00

The screenshot provided by the candidate must match the exemplar answer below.

• On 30/06/2022, the business owed its employees \$1,800.00 in wages that were paid on 05/07/2021. Use the snipping tool to capture a screenshot of the adjusting journal entry and paste the screenshot into the space below.