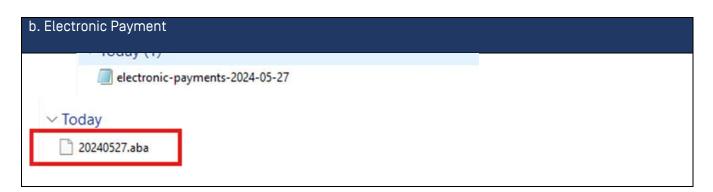

b. Transfer the wage payments to the employees per OZ Office Supplies payroll procedure. Use the reference **Wages 29 May**.

Copy the download link and paste a copy of the electronic payment in the table below.

#### **MARKING GUIDE**

OZ Office Supplies payroll procedure states:

Employees will be paid via electronic payments from the 1-1110 NAB Bank Account.

Candidates must click the Prepare electronic payments and generate a .ABA file dated XX May 20YY.

The candidate's submission must reflect the sample answer below.

Task 1c contributes to the education requirements of the Tax Practitioners Board (TPB), Board approved course in basic GST/BAS taxation principles and must be completed under independent supervision. Please refer to the additional independent supervision instructions.