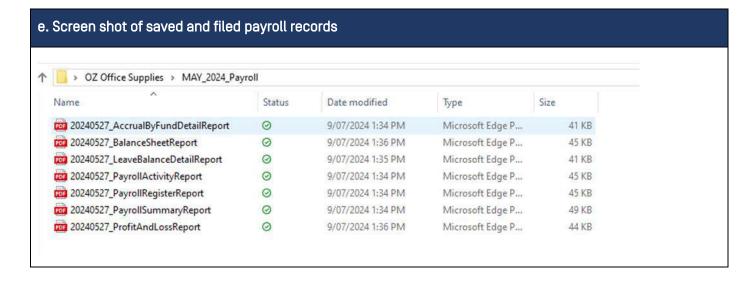

#### ADDITIONAL INFORMATION FOR THE ASSESSOR

The candidate must complete the four steps in the image below to record and report the payroll.

The candidate must use the snipping tool to capture a screenshot of the payslips for each of the five employees and paste them into the table below.

Thank you. Roh Sales

Follow OZ Office Supplies Payroll Policy & Procedures to record and report the payroll for the week ending XX/05/20YY. Generate and review the following payroll reports:

- Payroll Summary Report
- Payroll Register Report
- Payroll Activity Report
- Profit & Loss Report
- Balance Sheet Report
- Leave Balance (detail) Report
- Accrual by Fund (detail) Report