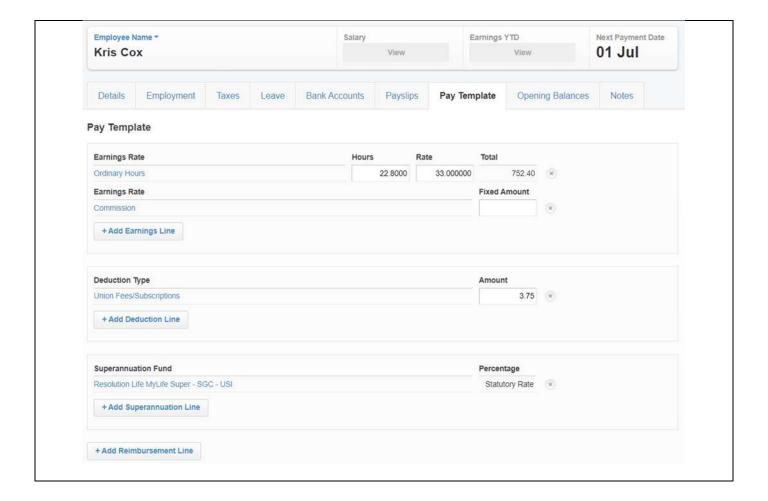

#### a. Payroll advice slip – Kris Cox

#### **MARKING GUIDE**

If the candidate has not set up the employee and pay items correctly, the answer will differ from the sample answer below. Any errors made in the setup will be carried through the remaining assessment tasks.

Kris Cox is a casual employee and, therefore, is not entitled to personal or annual leave.

Assessor must check the following:

The pay period must be recorded as XX/05/2024 – XX/05/2024.

The payment date must be XX/05/2024.

- Gross pay must be \$893.40.
- Net pay must be \$648.40.

Superannuation Guarantee must be \$97.86.

The pay slip for Kris Cox must reflect the sample answer below. However, the amounts are based on the 2023 award. These will vary based on the 2023 award the candidate uses.

# **OZ Office Supplies Pty Ltd**

ABN. 26 008 672 179

Pay Slip For: Cox, Kris

Classification: Commercial Sales Award [MA000083] - Commercial

Annual Salary: \$39,124.80 Reference Number: 29

Hourly Rate: \$33.0000 Payment Date: 27/5/2024

Pay Period From: 20/5/2024 To: 26/5/2024 GROSS PAY: \$893.40

Superannuation Fund: AMP MYLIFE MYSUPER NET PAY: \$648.40

Memo/payslip message:

| DESCRIPTION              | HOURS    | CALC. RATE  | AMOUNT    | YTD       | TYPE                    |
|--------------------------|----------|-------------|-----------|-----------|-------------------------|
| Commission               |          |             | \$175.50  | \$175.50  | Wages                   |
| Uniform Allowance        |          |             | \$3.75    | \$3.75    | Wages                   |
| Base Hourly              | 23.00    | \$31.05     | \$714.15  | \$714.15  | Wages                   |
| PAYG Withholding         | CSOMBORN | 504500K-655 | -\$245.00 | -\$245.00 | Tax                     |
| Superannuation Guarantee |          |             | \$97.86   | \$97.86   | Superannuation Expenses |
|                          |          |             |           |           |                         |
|                          |          |             |           |           |                         |
|                          |          |             |           |           |                         |
|                          |          |             |           |           |                         |
|                          |          |             |           |           |                         |

#### PAID BY

OZ Office Supplies 7 Holden Street Camperdown NSW 2482 ABN 26 008 672 179

#### **EMPLOYMENT DETAILS**

Pay Frequency: Weekly Employment Basis: Casual employment Classification: Commercial Sales Award [MA000083] – Commercial Traveller

Kris Cox 5 Knight Street Sydney NSW 2000

| Pay Period: 20/05/2024 - 26/05/2024 Payment Date: 27/05/ | /2024   | Total Earnings: \$8 | 93.40    | Net Pay: \$648.40 |
|----------------------------------------------------------|---------|---------------------|----------|-------------------|
|                                                          |         |                     | THIS PAY | YTD               |
| SALARY & WAGES                                           |         | RATE                |          |                   |
| Commission                                               |         |                     | \$175.50 | \$175.50          |
| Ordinary Hours                                           | 23.0000 | \$31.0500           | \$714.15 | \$714.15          |
| Uniform Allowance                                        |         |                     | \$3.75   | \$3.75            |
|                                                          |         | TOTAL               | \$893.40 | \$893.40          |
| TAX                                                      |         |                     |          |                   |
| PAYG                                                     |         |                     | \$245.00 | \$245.00          |
|                                                          |         | TOTAL               | \$245.00 | \$245.00          |
| SUPERANNUATION                                           |         |                     |          |                   |
| SGC - Resolution Life MyLife Super - 012855              |         |                     | \$97.86  | \$97.86           |
|                                                          |         | TOTAL               | \$97.86  | \$97.86           |
| PAYMENT DETAILS                                          |         | REFERENCE           |          | AMOUNT            |
| (111-000)***455 Kris Cox                                 |         | Wages               |          | \$648.40          |