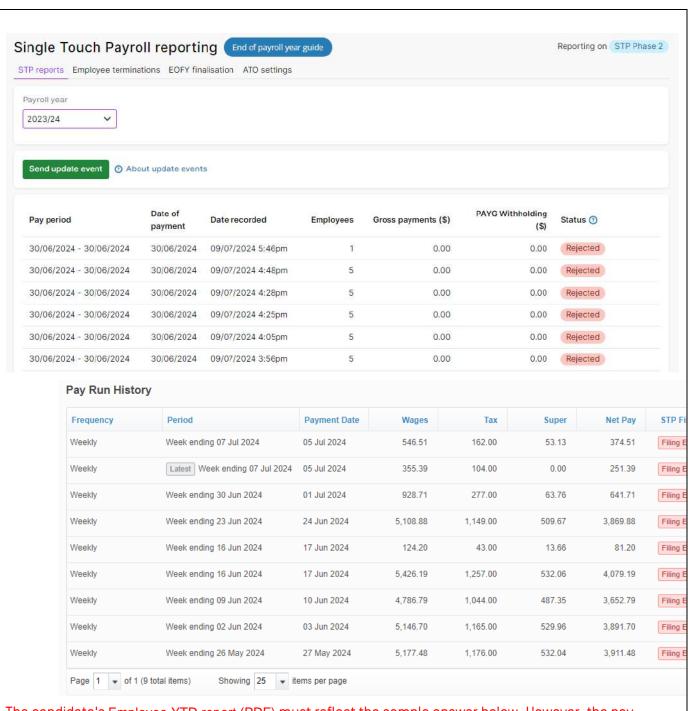

d. Report the payroll to the ATO through Single Touch Payroll [STP] and generate the Employees YTD report. Use the snipping tool to capture a screenshot of each employee's payroll report and paste it into the table below.

**Please Note:** We are using a fictitious company for this assessment task, the report will not go through to the ATO, and the report's status will show as rejected.

#### d. Report to the ATO through single touch payroll

#### **MARKING GUIDE**

The ATO has mandated that all employers report their payroll information to the ATO through STP, with Phase 2 Single Touch Payroll reporting becoming mandatory on 1 January 2022.

**Assessor, please note:** As we are using a fictitious company for this assessment task, the report will not go through to the ATO, and the report's status will show as rejected. [see below]

Candidates must click on the pay run to view and generate an Employees YTD report (PDF)

The candidate's Employee YTD report (PDF) must reflect the sample answer below. However, the pay period, payment date and date recorded will vary based on the 20YY date the candidate uses.