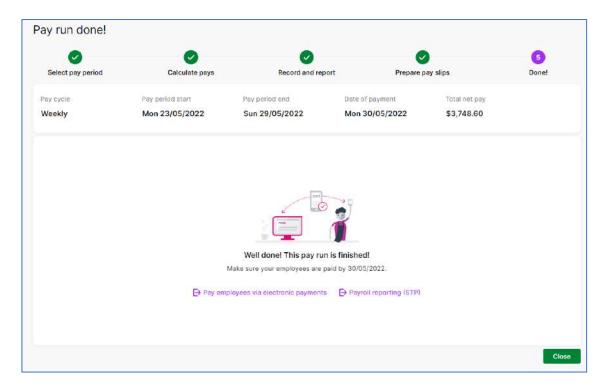

#### Task Summary - Process payroll

For this assessment task, you are required to finalise the payroll for the weeks ending XX/05/20YY. You received the following email.

Good morning, Kelly.

Thank you for sending through the payroll verification report for the week ending XX May 20YY.

I have reviewed the payroll figures, and there appear to be no errors, duplications, or omissions. Please go ahead and finalise the payroll, prepare the electronic payment for me to approve, and email the staff their pay advice.

Thank you. Roh Sales

Follow OZ Office Supplies Payroll Policy & Procedures to record and report the payroll for the week ending XX/05/20YY. Generate and review the following payroll reports:

- Payroll Summary Report
- Payroll Register Report
- Payroll Activity Report
- Profit & Loss Report
- Balance Sheet Report
- Leave Balance (detail) Report
- Accrual by Fund (detail) Report