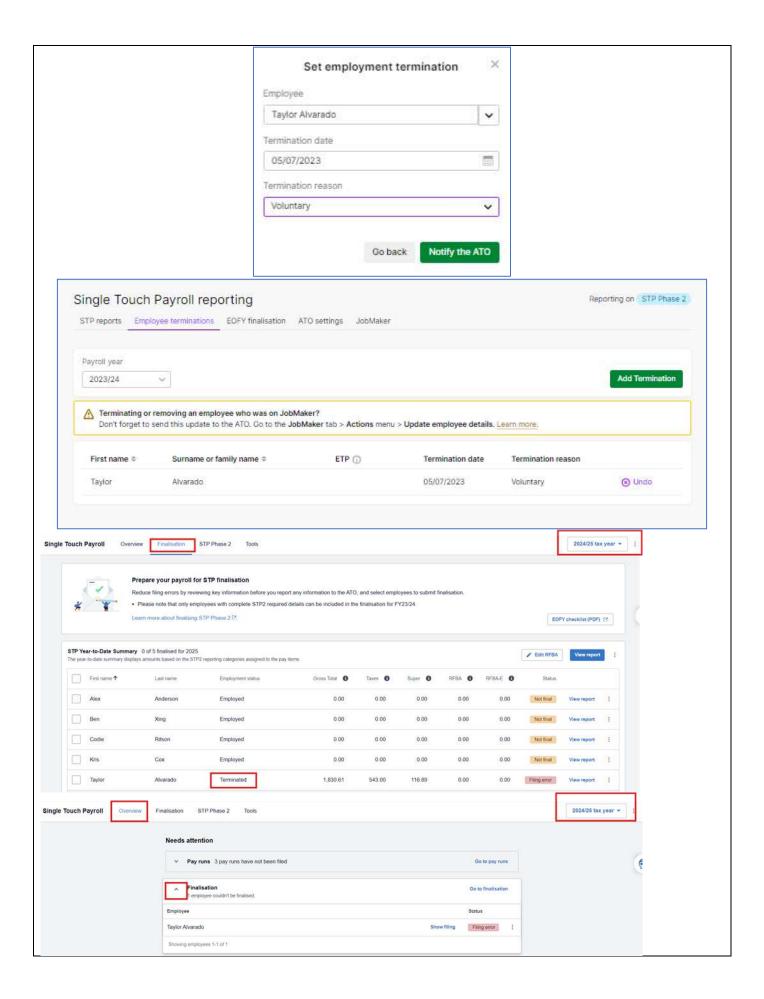

d. Report the payroll to the ATO through Single Touch Payroll [STP] and generate the Employees YTD report. Use the snipping tool to capture a screenshot of each employee's payroll report and paste it into the table below.

**Please Note:** We are using a fictitious company for this assessment task, the report will not go through to the ATO, and the report's status will show as rejected.

#### d. Report to the ATO through single touch payroll

#### **MARKING GUIDE**

The ATO has mandated that all employers report their payroll information to the ATO through STP, with Phase 2 Single Touch Payroll reporting becoming mandatory on 1 January 2022.

**Assessor, please note:** As we are using a fictitious company for this assessment task, the report will not go through to the ATO, and the report's status will show as rejected. [see below]

Candidates must click on the pay run to view and generate an Employees YTD report (PDF)

The candidate's Employee YTD report (PDF) must reflect the sample answer below. However, the pay period, payment date and date recorded will vary based on the 20YY date the candidate uses.