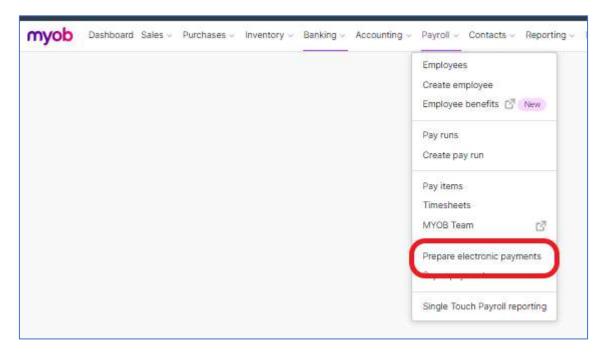

b. Transfer the wage payments to the employees per OZ Office Supplies payroll procedure. Use the reference **Wages 29 May**.

Copy the download link and paste a copy of the electronic payment in the table below.

#### **MARKING GUIDE**

OZ Office Supplies payroll procedure states:

Employees will be paid via electronic payments from the 1-1110 NAB Bank Account.

Candidates must click the Prepare electronic payments and generate a .ABA file dated XX May 20YY.

The candidate's submission must reflect the sample answer below.

Task 1c contributes to the education requirements of the Tax Practitioners Board (TPB), Board approved course in basic GST/BAS taxation principles and must be completed under independent supervision. Please refer to the additional independent supervision instructions.