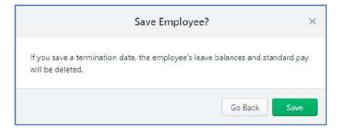

|                          | REFERENCE          |          | AMOUNT            |
| ATMENT DETAILS                        |                          |                    |          |                   |

## c. The steps you have taken to deactivate Taylor Alvarado and record his finish date.

When you enter a **Termination date** for an employee, their leave balances and standard pay details will be deleted.



#### The steps I would take are:

- 1. Go to the Payroll menu and choose Employees.
- 2. Click the employee's name.
- 3. Click the **Payroll details** tab.
- 4. On the **Employment details** tab, enter or choose the **Termination date**.
- 5. Click the Contact details tab.
- 6. Select the option, Inactive employee.
- 7. Click Save. You'll see a message confirming the termination.



8. Click Save to this message.

### d. Evidence of notifying the ATO Taylor Alvarado has ended his employment

#### MARKING GUIDE

Candidates must notify the ATO that Taylor Alvarado has ended his employment and his termination date. They must provide a screenshot as evidence of this.

To notify the employee's end date.

- 1. Go to the Payroll menu > Single Touch Payroll reporting.
- 2. Click the Employee terminations tab.
- 3. Choose the applicable Payroll year and click Add Termination.
- 4. Enter the termination details and click Notify the ATO.

The candidate's submission must reflect the sample answer below. The sample answer is based on the 2024 financial year. The termination in the reports submitted by the candidate will vary based on the 20YY date the candidate uses.







####