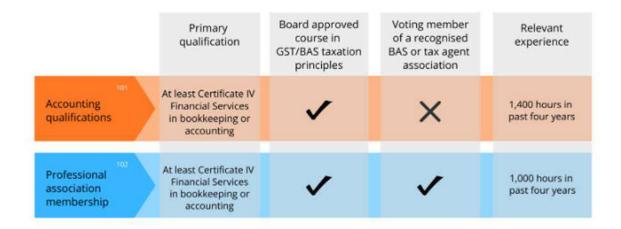

You may apply to register as a BAS agent through one of two options outlined in the TASR (item 101 or 102), depending on your experience.

#### Summary of qualifications and experience requirements

- Item 101 Accounting qualifications
  - o A Certificate IV Financial Services (or a higher award) in bookkeeping or accounting from a registered training organisation or an equivalent institution
  - o Board approved course in basic GST/BAS taxation principles [GST/BAS course]
  - o 1,400 hours of relevant experience in the past four years.
- Item 102 Professional association membership
  - o A Certificate IV Financial Services (or a higher award) in bookkeeping or accounting from a registered training organisation or an equivalent institution
  - o Board approved course in basic GST/BAS taxation principles [GST/BAS course]
  - o A voting member of a recognised BAS or tax agent association
  - o 1,000 hours of relevant experience in the past four years.