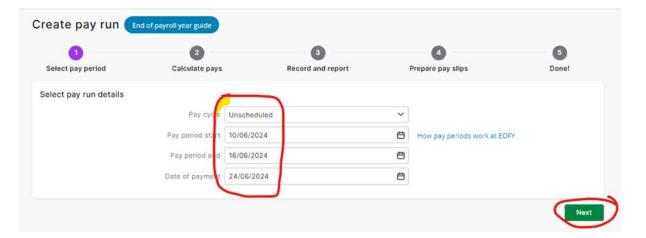

#### ADDITIONAL INFORMATION FOR THE ASSESSOR

The candidate must complete the four steps in the image below to record and report the payroll.

The candidate must use the snipping tool to capture a screenshot of the payslips for each of the five employees and paste them into the table below.

b. Transfer the wage payments to the employees per OZ Office Supplies payroll procedure. Use the reference **Wages 29 May**.

Copy the download link and paste a copy of the electronic payment in the table below.

#### **MARKING GUIDE**

OZ Office Supplies payroll procedure states:

Employees will be paid via electronic payments from the 1-1110 NAB Bank Account.

Candidates must click the Prepare electronic payments and generate a .ABA file dated XX May 20YY.