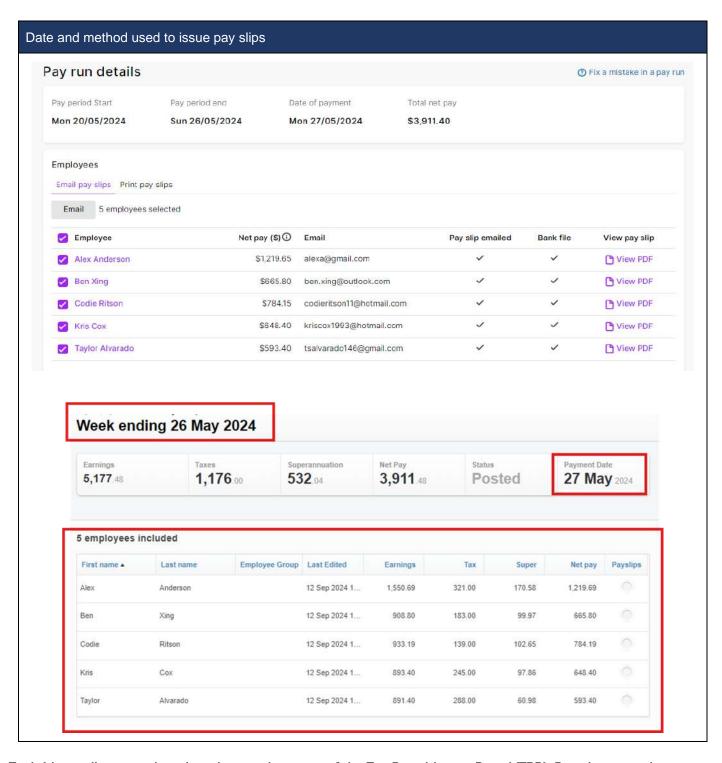

c. Use the snipping tool to capture a screenshot that verifies the date and method you used to issue the pay slips to the employees is in line with OZ Office Supply's organisational and legislative requirements.

#### MARKING GUIDE

Candidates must capture a screenshot of the **Pay run details** to demonstrate that the pay slips have been emailed to employees in line with OZ Office Supplies payroll procedure.

Using MYOB/Xero, the Payroll Officer should then process the payroll, email the pay slips and report single touch payroll (STP). The Fair Work Act requires employers to issue payslips to their employees within one day of receiving payment in a confidential manner suitable for their employment, even if they are on leave.

The response provided by the candidate must reflect the sample answer below. However, the pay period start, end, and the payment date will vary based on the 20YY date the candidate uses.

Task 1d contributes to the education requirements of the Tax Practitioners Board (TPB), Board approved course in basic GST/BAS taxation principles and must be completed under independent supervision. Please refer to the additional independent supervision instructions.