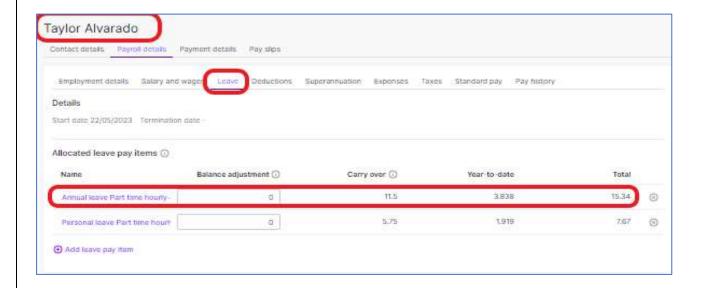

#### a. Payroll advice slip – Taylor Alvarado

#### **MARKING GUIDE**

If the candidate has not set up the employee and pay items correctly, the answer will differ from the sample answer below. Any errors made in the setup will be carried through the remaining assessment tasks.

Taylor Alvarado's pay advice must include a Base Hourly, Saturday Rate, and a Per KM Travel Allowance. The annual leave accrual must be calculated based on 30hrs per week, and the PAYG amount must reflect Taylor is a foreign resident for tax purposes.

Assessor must check the following:

The pay period must be recorded as XX/05/2024 - XX/05/2024.

The payment date must be XX/05/2024.

- Gross pay must be \$891.40.
- Net pay must be \$593.40.

Superannuation Guarantee must be \$60.98. Superannuation Guarantee is not paid on per Km allowance.

The pay slip for Taylor Alvarado must reflect with the sample answer below. However, the amounts are based on the 2023 award. These will vary based on the 2023 award the candidate uses.