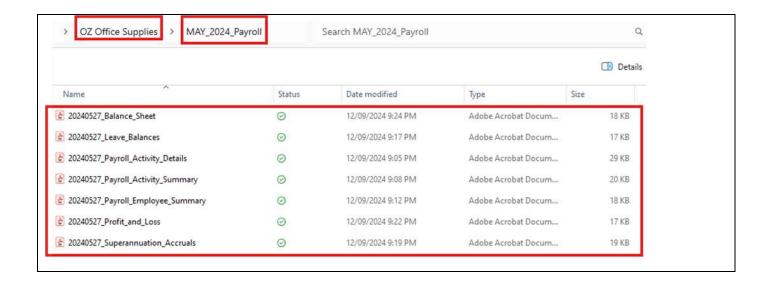

#### ADDITIONAL INFORMATION FOR THE ASSESSOR

The candidate must complete the four steps in the image below to record and report the payroll.

The candidate must use the snipping tool to capture a screenshot of the payslips for each of the five employees and paste them into the table below.

Thank you. Roh Sales

Follow OZ Office Supplies Payroll Policy & Procedures to record and report the payroll for the week ending XX/05/20YY. Generate and review the following payroll reports:

- Payroll Summary Report
- Payroll Register Report
- Payroll Activity Report
- Profit & Loss Report
- Balance Sheet Report
- Leave Balance (detail) Report
- Accrual by Fund (detail) Report