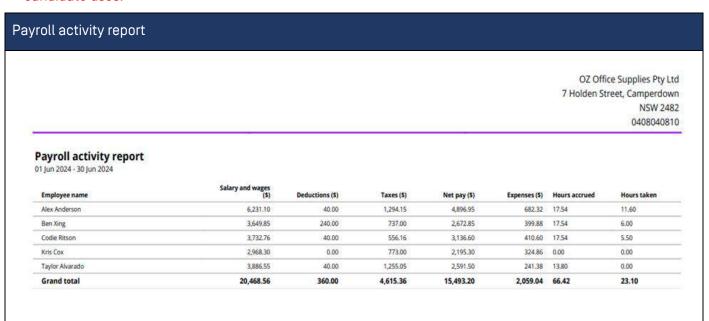

I have reviewed the payroll figures, and there appear to be no errors, duplications, or omissions. Please go ahead and finalise the payroll, prepare the electronic payment for me to approve, and email the staff their pay advice.

Thank you. Roh Sales

Follow OZ Office Supplies Payroll Policy & Procedures to record and report the payroll for the week ending XX/05/20YY. Generate and review the following payroll reports:

- Payroll Summary Report
- Payroll Register Report
- Payroll Activity Report
- Profit & Loss Report
- Balance Sheet Report
- Leave Balance (detail) Report
- Accrual by Fund (detail) Report

Correct any errors you identify.

- a. Use the snipping tool to capture a screenshot of the pay advice slips for:
  - Alex Anderson
  - Ben Xing
  - Kris Cox
  - Codie Ritson
  - Taylor Alvarado