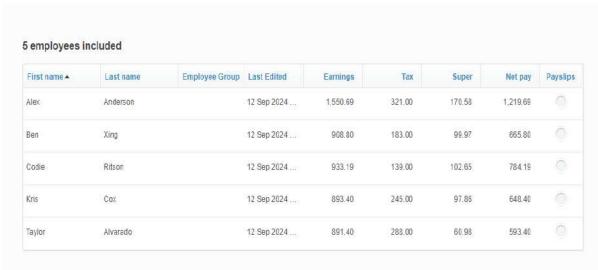

Correct any errors you identify.

- a. Use the snipping tool to capture a screenshot of the pay advice slips for:
  - Alex Anderson
  - Ben Xing
  - Kris Cox
  - Codie Ritson
  - Taylor Alvarado

#### ADDITIONAL INFORMATION FOR THE ASSESSOR

The candidate must complete the four steps in the image below to record and report the payroll.

The candidate must use the snipping tool to capture a screenshot of the payslips for each of the five employees and paste them into the table below.